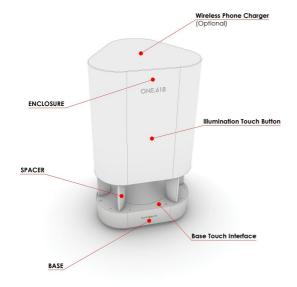

#### **Speaker Overview**

The **ONE.618 omnee.m** is an advanced all-in-one wireless concrete speaker. Features built-in amplification and versatile streaming capabilities.

### **Controls and Functions**

- Use the Base Touch Interface to control music sources, volume, playback, and check the battery level.
- For your convenience, utilize the included IR Remote Control or the Speaker App.
- Adjust the enclosure illumination using the Enclosure Illumination Touch Button.

## **Pictorial Diagrams**