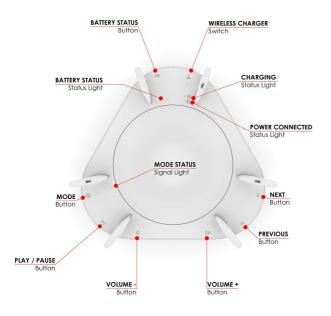

### **Controls and Functions**

- Use the Base Touch Interface to control music sources, volume, playback, and check the battery level.
- For your convenience, utilize the included IR Remote Control or the Speaker App.
- Adjust the enclosure illumination using the Enclosure Illumination Touch Button.

## **Pictorial Diagrams**