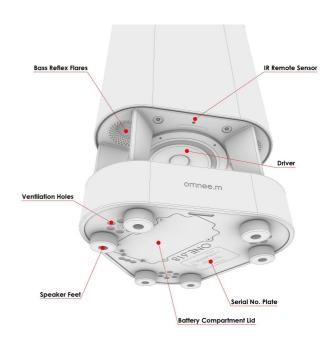

Experiment with speaker placement for an optimal audio experience.

#### Important Note

- Pay attention to the relatively heavy weight of the speaker (25kg), and be sure to place it on a stable surface.
- When positioning the speaker on the stand, align speaker legs to stand base.

#### **Troubleshooting**

- Explore the full User Guide for more insights.
- Should any issues arise, consult the Troubleshooting section in the online guide.
- Reach out to our customer support for further assistance.

By following these steps, you'll be all set to start using your omnee.m speaker. Take time to explore its features, fine-tune your settings, and elevate your music experience. For more detailed information, refer to the comprehensive full version of User Guide.

## **Pictorial Diagrams**