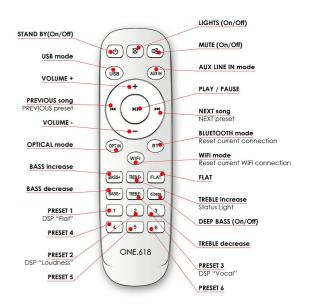

### **Controls and Functions**

- Use the Base Touch Interface to control music sources, volume, playback, and check the battery level.
- For your convenience, utilize the included IR Remote Control or the Speaker App.
- Adjust the enclosure illumination using the Enclosure Illumination Touch Button.

## **Pictorial Diagrams**