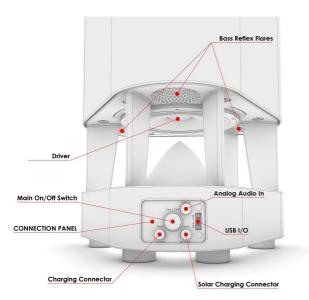

# **Charging the Battery**

- Fully charge the speaker's battery before initial use.
- Use the provided charging options: Wall Adapter, USB Charging Adapter, Car Charging Adapter, or Solar Panel Charging Input.
- You can use your speaker while charging it.

#### **Initial Setup**

• Download the "4STREAM" app from your device's app store, or scan QR codes for quick access.

Apple App Store

Google Play Store

- Switch on the speaker using the Main Power Switch.
- Launch the app and follow the on-screen instructions to connect the speaker to your Wi-Fi network.
- Add the speaker to your app and select the appropriate network.
- Do not interrupt or turn off the speaker during a firmware update (updates can begin automatically once an internet connection is established).

#### **Connections & Inputs**

- Use a Bluetooth connection to pair with your devices.
- Use AirPlay for wireless streaming from your Apple devices.
- Connect via various wired input options for versatile compatibility.

## **Pictorial Diagrams**