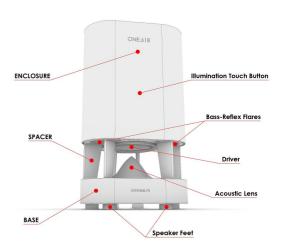

#### **Speaker Overview**

The **ONE.618 omnee.m** is an advanced all-in-one wireless concrete speaker. Features built-in amplification and versatile streaming capabilities.

### **Controls and Functions**

- Use the Base Touch Interface to control music sources, volume, playback, and check the battery level.
- For your convenience, utilize the included IR Remote Control or the Speaker App.
- Adjust the enclosure illumination using the Enclosure Illumination Touch Button.

## **Pictorial Diagrams**